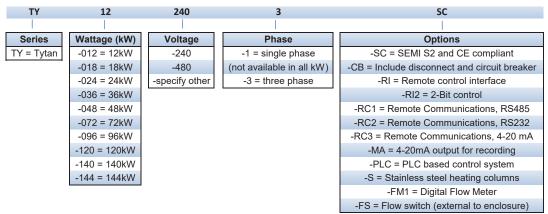

### MODEL NUMBER BREAKDOWN

call 1-440-974-1300 • visit processtechnology.com • or contact your local representative for more information