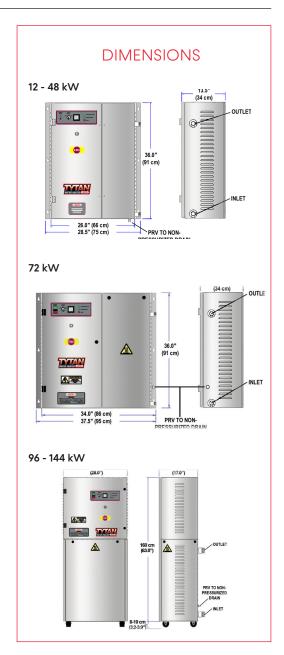

### **SPECIFICATIONS**

| Wattages          | 12 kW to 144 kW                                                            |
|-------------------|----------------------------------------------------------------------------|
| Voltages          | 208 volts to 480 volts,<br>3 phase                                         |
| Temperature Range | Up to 90° C<br>PID microprocessor based<br>digital control                 |
| Pressure Range    | Up to 689 kPa (100PSIG)                                                    |
| Fluid Connections | 25.4mm (1 inch) through 72 kW,<br>50.8mm (2 inch) MNPT<br>96 kW and higher |
| Safety Features   | Grounded construction                                                      |
|                   | EMO emergency stop button                                                  |
|                   | Fluid overtemperature detection<br>(bi-metallic snap switches)             |
|                   | Control fusing and ground fault protection                                 |