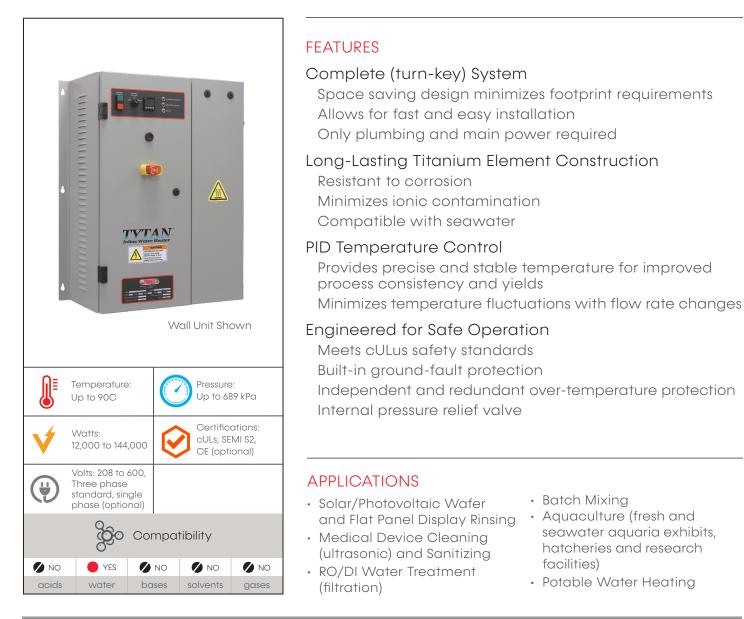

### Tytan In-line Water Heater

Safest and most reliable industrial water heater on the market! Compact and complete (turn-key) heating system designed with commercially-pure titanium heating elements for exceptionally clean and corrosion-free performance. Suitable for either single pass or recirculating flow demands for a variety of precision water heating applications.

### **SPECIFICATIONS**

| Wattages          | 12 kW to 144 kW                                                            |
|-------------------|----------------------------------------------------------------------------|
| Voltages          | 208 volts to 480 volts,<br>3 phase                                         |
| Temperature Range | Up to 90° C<br>PID microprocessor based<br>digital control                 |
| Pressure Range    | Up to 689 kPa (100PSIG)                                                    |
| Fluid Connections | 25.4mm (1 inch) through 72 kW,<br>50.8mm (2 inch) MNPT<br>96 kW and higher |
| Safety Features   | Grounded construction                                                      |
|                   | EMO emergency stop button                                                  |
|                   | Fluid overtemperature detection<br>(bi-metallic snap switches)             |
|                   | Control fusing and ground fault protection                                 |