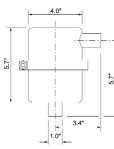

### **SPECIFICATIONS**

| Construction | Stainless steel                                  |
|--------------|--------------------------------------------------|
| Seals        | Buna N O-rings                                   |
| Dimensions   | Refer to drawings on reverse side of this sheet. |