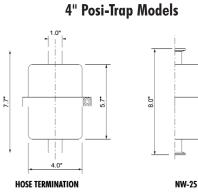

---------------------------------------------------|---------------------------------|--------------------------------|--|
| Straight-Through POSI-TRAP                                                |                                 |                                |  |
| With hose terminations<br>NW 25 flanges<br>NW 40 flanges<br>NW 50 flanges | 330000<br>330025<br>330040<br>— | 340000<br><br>340040<br>340050 |  |
| Right Angle POSI-TRAP                                                     |                                 |                                |  |
| With hose terminations<br>NW 25 flanges<br>NW 40 flanges<br>NW 50 flanges | 335000<br>335025<br>335040<br>  | 345000<br>                     |  |

**Filter Elements** 

(Quantity discounts for ten or more)

Refer to chart below









#### HOSE TERMINATION

NW-25

### **Filter Media**

| Copper gauze          | 300905 |  |
|-----------------------|--------|--|
| Stainless steel gauze | 300915 |  |
| Molecular sieve       | 300925 |  |
| Sodasorb®             | 300935 |  |
| Activated charcoal    | 300945 |  |
| PolyPro 2µm           | 400925 |  |
| PolyPro 5µm           | 400935 |  |
| PolyPro 20µm          | 400945 |  |

### Also visit us on the web at: www.massvac.com

| CALL          | ТО | ORDER |  |  |  |
|---------------|----|-------|--|--|--|
| (978)667-2393 |    |       |  |  |  |

#### 8" Posi-Trap Models





NW-40/NW-50