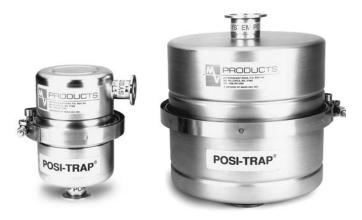

## Key Features

- Ensures positive flow with no "blow-by"
- All stainless steel construction
- Straight-thru and right-angle styles offered
- Wide variety of filter elements to choose from

This versatile foreline trap prevents contaminants from entering the vacuum pump and protects the system from pump fluid contamination. MV Products' traps feature positive trapping and offer a wide variety of interchangeable filter elements. Simply choose the filter element best suited for your present system. If your application changes, just replace the element!

Posi-Trap® vacuum inlet trap filter elements are sealed at both the inlet and exhaust. This provides positive trapping of the effluent gas stream and eliminates "blow-by," forcing all particulates to pass through the filter medium. The Posi-Trap® is available in a 4" model (25 mm ports) which includes one userselectable filter element, and an 8" model (40 mm ports) which includes four filter elements. Choose from copper gauze, stainless steel gauze, molecular sieve, SodaSorb, activated charcoal, and PolyPro 2, 5, and 20 microns. Consult the chart at right for assistance in selecting the proper filter element.

Both models are equipped with a quick-release clamp for easy changing of the filter elements. Also available with conflat flanges.