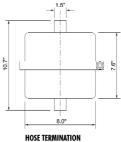

### **SPECIFICATIONS**

| Construction | Stainless steel                                  |
|--------------|--------------------------------------------------|
| Seals        | Buna N O-rings                                   |
| Dimensions   | Refer to drawings on reverse side of this sheet. |

### **ORDERING INFORMATION**

| Description                                                               | Part Number / 4" Size           | Part Number / 8" Size          |  |
|---------------------------------------------------------------------------|---------------------------------|--------------------------------|--|
| Straight-Through POSI-TRAP                                                |                                 |                                |  |
| With hose terminations<br>NW 25 flanges<br>NW 40 flanges<br>NW 50 flanges | 330000<br>330025<br>330040<br>— | 340000<br><br>340040<br>340050 |  |
| Right Angle POSI-TRAP                                                     |                                 |                                |  |
| With hose terminations<br>NW 25 flanges<br>NW 40 flanges<br>NW 50 flanges | 335000<br>335025<br>335040<br>  | 345000<br>                     |  |

#### HOSE TERMINATION

NW-25