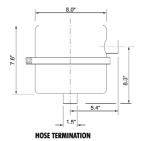

### **SPECIFICATIONS**

| Construction | Stainless steel                                  |
|--------------|--------------------------------------------------|
| Seals        | Buna N O-rings                                   |
| Dimensions   | Refer to drawings on reverse side of this sheet. |

### **ORDERING INFORMATION**

| Description                                                               | Part Number / 4" Size           | Part Number / 8" Size          |  |
|---------------------------------------------------------------------------|---------------------------------|--------------------------------|--|
| Straight-Through POSI-TRAP                                                |                                 |                                |  |
| With hose terminations<br>NW 25 flanges<br>NW 40 flanges<br>NW 50 flanges | 330000<br>330025<br>330040<br>— | 340000<br><br>340040<br>340050 |  |
| Right Angle POSI-TRAP                                                     |                                 |                                |  |
| With hose terminations<br>NW 25 flanges<br>NW 40 flanges<br>NW 50 flanges | 335000<br>335025<br>335040<br>  | 345000<br>                     |  |

#### 8" Posi-Trap Models

NW-40/NW-50