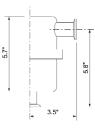

-----------------------------------------------|---------------------------------|--------------------------------|--|
| Straight-Through POSI-TRAP                                                |                                 |                                |  |
| With hose terminations<br>NW 25 flanges<br>NW 40 flanges<br>NW 50 flanges | 330000<br>330025<br>330040<br>— | 340000<br><br>340040<br>340050 |  |
| Right Angle POSI-TRAP                                                     |                                 |                                |  |
| With hose terminations<br>NW 25 flanges<br>NW 40 flanges<br>NW 50 flanges | 335000<br>335025<br>335040<br>  | 345000<br>                     |  |

**Filter Elements** 

(Quantity discounts for ten or more)

Refer to chart below









#### HOSE TERMINATION

NW-25

### **Filter Media**

| Copper gauze          | 300905 |  |
|-----------------------|--------|--|
| Stainless steel gauze | 300915 |  |
| Molecular sieve       | 300925 |  |
| Sodasorb®             | 300935 |  |
| Activated charcoal    | 300945 |  |
| PolyPro 2µm           | 400925 |  |
| PolyPro 5µm           | 400935 |  |
| PolyPro 20µm          | 400945 |  |

### Also visit us on the web at: www.massvac.com

| CALL          | ТО | ORDER |  |  |  |
|---------------|----|-------|--|--|--|
| (978)667-2393 |    |       |  |  |  |

#### 8" Posi-Trap Models





NW-40/NW-50