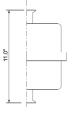

### **SPECIFICATIONS**

| Construction | Stainless steel                                  |
|--------------|--------------------------------------------------|
| Seals        | Buna N O-rings                                   |
| Dimensions   | Refer to drawings on reverse side of this sheet. |

### **ORDERING INFORMATION**

| Description                                                               | Part Number / 4" Size           | Part Number / 8" Size          |  |
|---------------------------------------------------------------------------|---------------------------------|--------------------------------|--|
| Straight-Through POSI-TRAP                                                |                                 |                                |  |
| With hose terminations<br>NW 25 flanges<br>NW 40 flanges<br>NW 50 flanges | 330000<br>330025<br>330040<br>— | 340000<br><br>340040<br>340050 |  |
| Right Angle POSI-TRAP                                                     |                                 |                                |  |
| With hose terminations<br>NW 25 flanges<br>NW 40 flanges<br>NW 50 flanges | 335000<br>335025<br>335040<br>  | 345000<br>                     |  |

#### 8" Posi-Trap Models

NW-40/NW-50