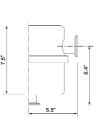

### **SPECIFICATIONS**

| Construction | Stainless steel                                  |
|--------------|--------------------------------------------------|
| Seals        | Buna N O-rings                                   |
| Dimensions   | Refer to drawings on reverse side of this sheet. |

### **ORDERING INFORMATION**

| Description                                                               | Part Number / 4" Size           | Part Number / 8" Size          |  |
|---------------------------------------------------------------------------|---------------------------------|--------------------------------|--|
| Straight-Through POSI-TRAP                                                |                                 |                                |  |
| With hose terminations<br>NW 25 flanges<br>NW 40 flanges<br>NW 50 flanges | 330000<br>330025<br>330040<br>— | 340000<br><br>340040<br>340050 |  |
| Right Angle POSI-TRAP                                                     |                                 |                                |  |
| With hose terminations<br>NW 25 flanges<br>NW 40 flanges<br>NW 50 flanges | 335000<br>335025<br>335040<br>  | 345000<br>                     |  |